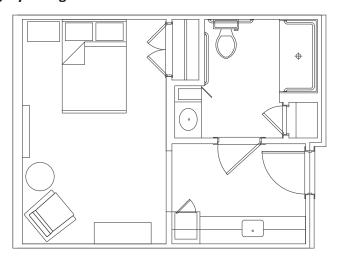

# Floor Plans - Studios

#### The Legacy at Highwoods Preserve - The Classic Suite - 335 sq. ft.



### The Legacy at Highwoods Preserve - The Corner Suite - 350 sq. ft.



Dimensions are approximate. Floor plans may vary.



Highwoods Preserve 08/21

Turn page for

more floor plans.

# Floor Plans - Studios

#### The Legacy at Highwoods Preserve - The Regency Suite - 370 sq. ft.



### The Legacy at Highwoods Preserve - The Grande Suite - 525 sq. ft.



Dimensions are approximate. Floor plans may vary.

The Legacy at Highwoods Preserve 18600 Highwoods Preserve Parkway Tampa, FL 33647 813-375-9858 legacypreservetampa.com



Turn page for more floor plans.