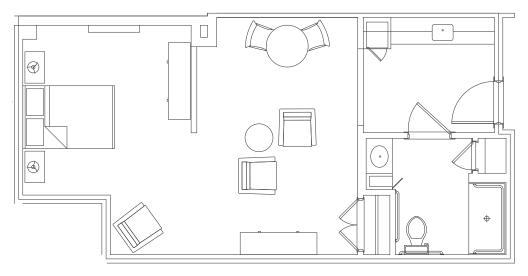

### The Legacy at Highwoods Preserve - The Grande Suite - 525 sq. ft.

Dimensions are approximate. Floor plans may vary.

The Legacy at Highwoods Preserve 18600 Highwoods Preserve Parkway Tampa, FL 33647 813-375-9858 legacypreservetampa.com