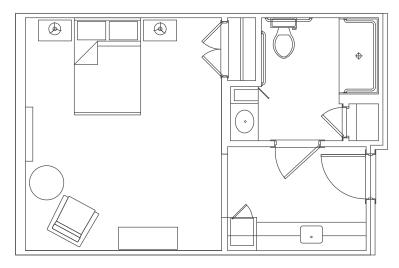

# Floor Plans - Studios

#### The Legacy at Highwoods Preserve - The Classic Suite - 335 sq. ft.



### The Legacy at Highwoods Preserve - The Corner Suite - 350 sq. ft.



Dimensions are approximate. Floor plans may vary.



Highwoods Preserve 08/21

Turn page for

more floor plans.

# Floor Plans - Studios

#### The Legacy at Highwoods Preserve - The Regency Suite - 370 sq. ft.



### The Legacy at Highwoods Preserve - The Grande Suite - 525 sq. ft.



Dimensions are approximate. Floor plans may vary.

The Legacy at Highwoods Preserve 18600 Highwoods Preserve Parkway Tampa, FL 33647 813-375-9858 legacypreservetampa.com



Turn page for more floor plans.