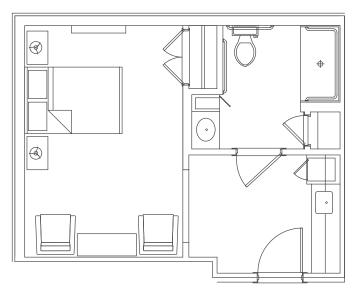

### The Legacy at Highwoods Preserve - The Corner Suite - 350 sq. ft.

Dimensions are approximate. Floor plans may vary.

Highwoods Preserve 08/21

Turn page for

more floor plans.